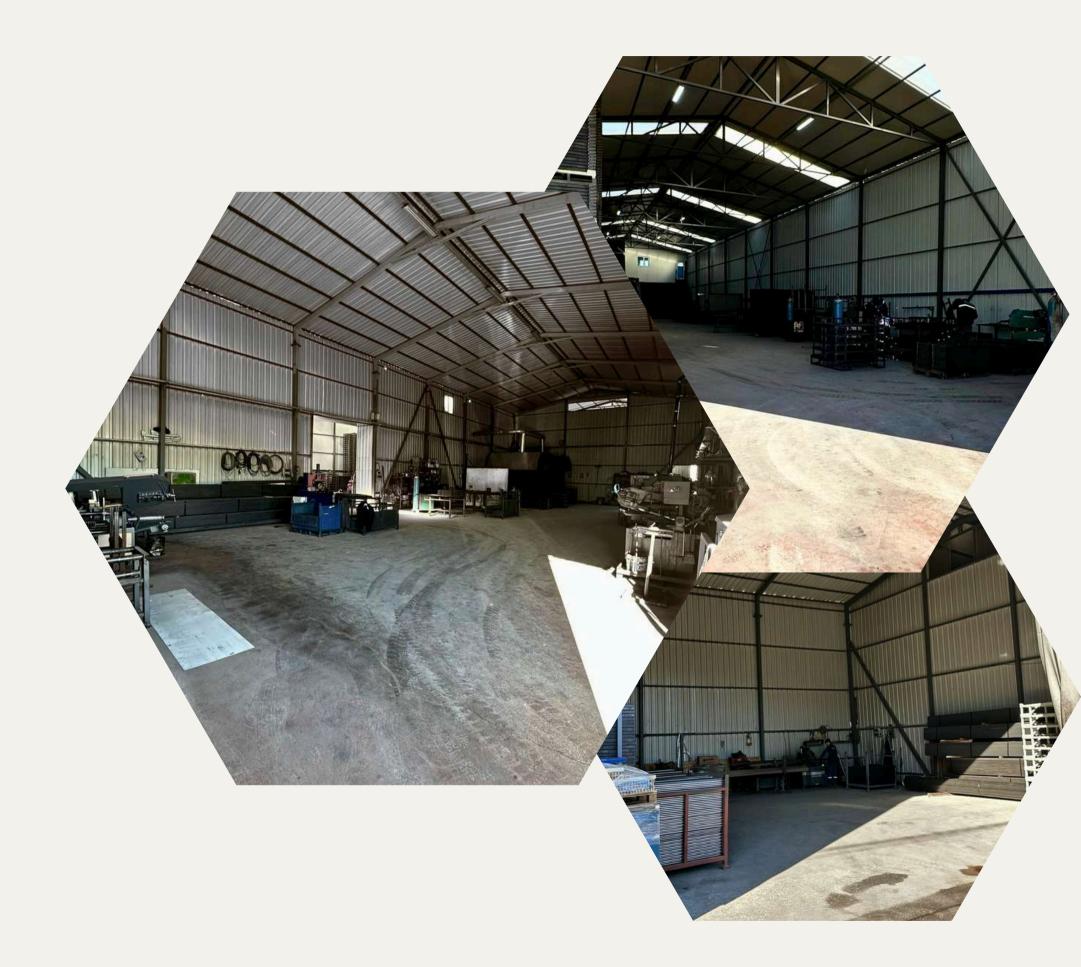

## About Us

- Established in July 2015
- Production in Bursa, Turkey
- ISO 9001:2015 certification
- Number of employees: 16
- Services in metal fabrication and welding technology
- Production of small, medium, and large-scale series
- Technical Consulting and Development Services
- Just-in-Time Deliveries