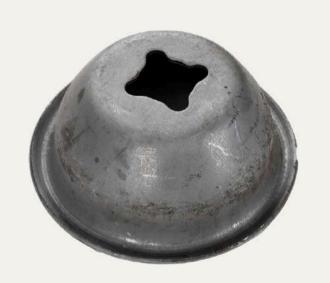

## **Stacking and Base Plates**

Stacking and base plates stabilize the storage and transportation of pipe pallets, long goods pallets, stacking racks, wire mesh frames, and load carriers.

When used as base plates, they provide stable support for transport and storage racks, ensuring secure storage and reducing the risk of workplace accidents and related injuries.

When used as stacking plates, they allow you to safely and conveniently stack your racks. This minimizes the risk of toppling during storage and transport, while saving space and reducing storage costs.

We offer stacking and base plates in various models and can develop and manufacture custom versions to meet your specific needs.