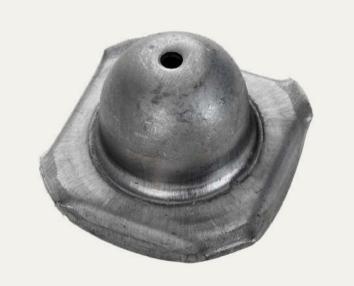

## **Stacking and Base Plates**

Stacking and base plates stabilize the storage and transportation of pipe pallets, long goods pallets, stacking racks, wire mesh frames, and load carriers.

When used as base plates, they provide stable support for transport and storage racks, ensuring secure storage and reducing the risk of workplace accidents and related injuries.

When used as stacking plates, they allow you to safely and conveniently stack your racks. This minimizes the risk of toppling during storage and transport, while saving space and reducing storage costs.

We offer stacking and base plates in various models and can develop and manufacture custom versions to meet your specific needs.