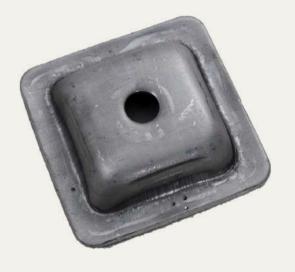

## **Stacking and Base Plates**

Stacking and base plates stabilize the storage and transportation of pipe pallets, long goods pallets, stacking racks, wire mesh frames, and load carriers.

When used as base plates, they provide stable support for transport and storage racks, ensuring secure storage and reducing the risk of workplace accidents and related injuries.

When used as stacking plates, they allow you to safely and conveniently stack your racks. This minimizes the risk of toppling during storage and transport, while saving space and reducing storage costs.

We offer stacking and base plates in various models and can develop and manufacture custom versions to meet your specific needs.